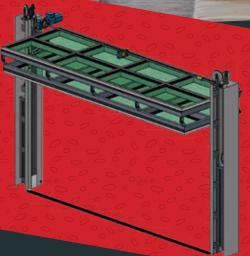

#### S-3000 FOLDAWAY

Two steel framed panels and a whole lot of opportunity. With no need for ridiculous structural or excessive electrical costs even with a 90 foot max opening, this door still boasts the largest clear opening height of any 50/50 bifold on the market. The S-3000 model is designed for applications where minimal internal projection is required. We utilize counterweight balance technology to ensure smooth operation and durability, as well as customizations that no one else can do.

#### S-3000 DETAILS

- Max Width: 90 FT
- Max Height: 30 FT
- Finish: Powder Coat\*
- Glass Options: 1/4" & 1" IGU
- High-Wind Load Areas: YES
- Miami Dade NOA: NO

- Cladding Options: Up to 4" & 15 lbs per SQF
- Operation: Motorized or Manual
- Flush Mount Available: NO
- Remote Weight Options: NO
- Compatible With Screens: NO
- NFRC Ratings: YES