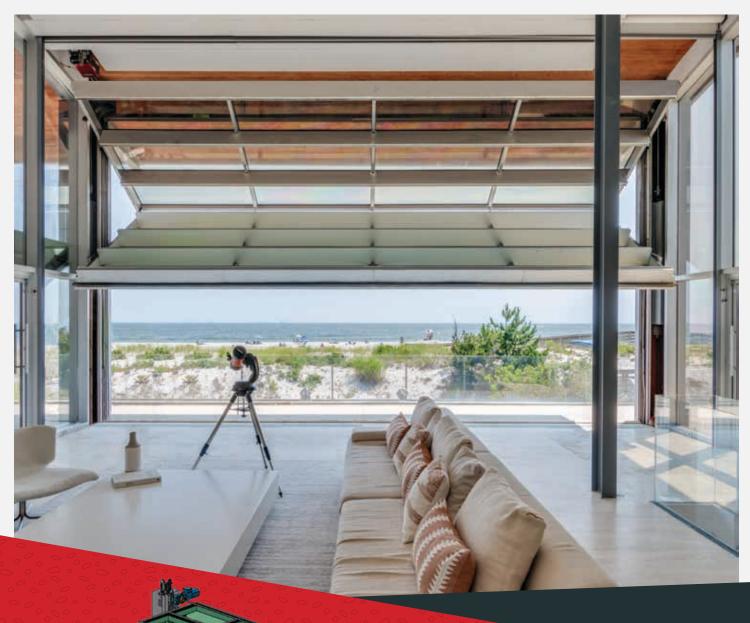

#### S-3000 FOLDAWAY

Two steel framed panels and a whole lot of opportunity. With no need for ridiculous structural or excessive electrical costs even with a 90 foot max opening, this door still boasts the largest clear opening height of any 50/50 bifold on the market. The S-3000 model is designed for applications where minimal internal projection is required. We utilize counterweight balance technology to ensure smooth operation and durability, as well as customizations that no one else can do.