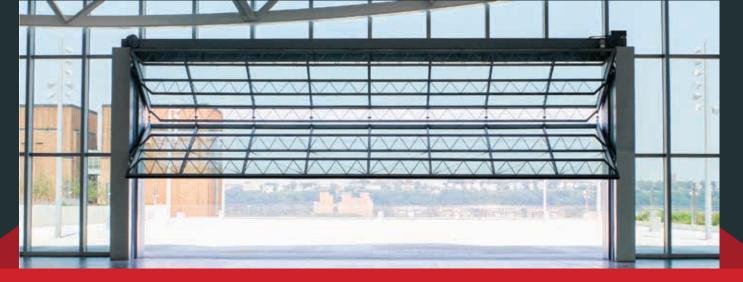

#### S-3000 FOLDAWAY

Two steel framed panels and a whole lot of opportunity. With no need for ridiculous structural or excessive electrical costs even with a 90 foot max opening, this door still boasts the largest clear opening height of any 50/50 bifold on the market. The S-3000 model is designed for applications where minimal internal projection is required. We utilize counterweight balance technology to ensure smooth operation and durability, as well as customizations that no one else can do.

#### S-3000 DETAILS

- Max Width: 90 FT
- Max Height: 30 FT
- Finish: Powder Coat\*
- Glass Options: 1/4" & 1" IGU
- High-Wind Load Areas: YES
- Miami Dade NOA: NO

- Cladding Options: Up to 4" & 15 lbs per SQF
- Operation: Motorized or Manual
- Flush Mount Available: NO
- Remote Weight Options: NO
- Compatible With Screens: NO
- NFRC Ratings: YES